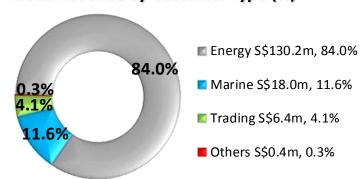

1-stop Inventory Specialist

- Extensive products range
- Pipes, fittings and flanges
- Over 20,000 line items
- Customisation services

Serving Growing Industries

As % of FY12 revenue: \$155.0m

| Energy: 84.0% | Trading: 4.1% |
|---------------|---------------|
| Marine: 11.6% | Others: 0.3%  |