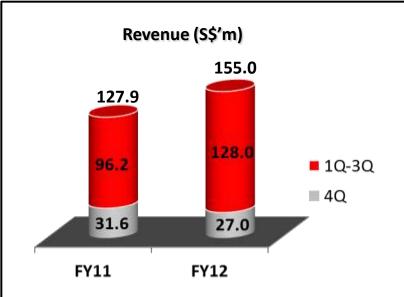

# **HEALTHY REVENUE GROWTH**

#### FY2012 Revenue by Customer Type (%)

FY2012 revenue: **★** 21.2%

•Drivers - Energy and Marine customers

**Energy and Marine: ★**23.8%

•Energy contribution **1**26.6% - positive impact of 5year Enterprise Framework Agreement for the Asia Pacific region with a key O&G customer