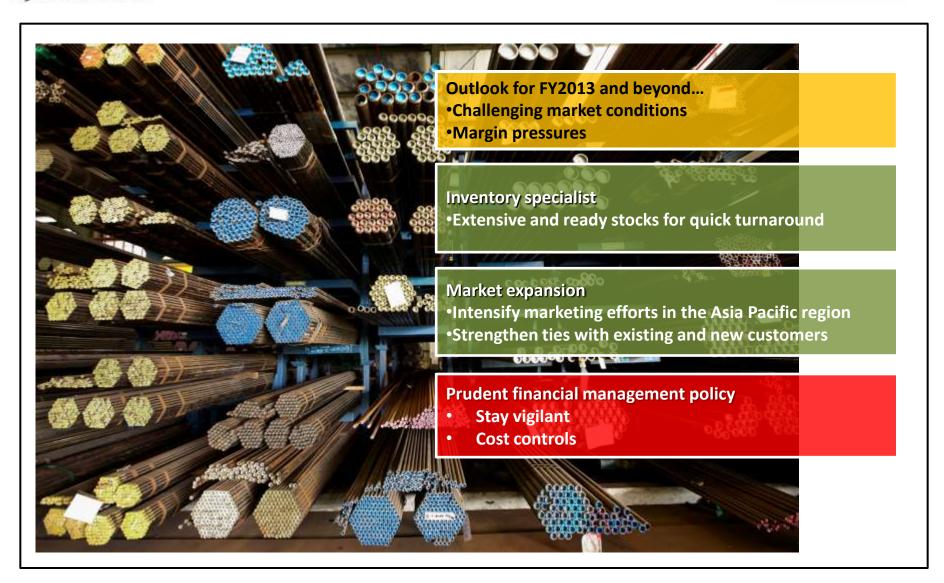

O&G customer based here

# **IMPROVED PROFITABILITY**

# () COSMOSTEEL



- In line with revenue growth
- Close monitoring and control of operational costs

# **KEY FINANCIAL INDICATORS**

| Profitability Ratios (%)   | FY11 | FY12  |  |
|----------------------------|------|-------|--|
| Return on Total Assets     | 5.77 | 8.97  |  |
| Return on Equity           | 6.79 | 12.51 |  |
| Efficiency Ratios (Days)   | FY11 | FY12  |  |
| Trade Receivables Turnover | 72   | 64    |  |
| Trade Payables Turnover    | 27   | 36    |  |
| Inventory Turnover         | 314  | 319   |  |
| Liquidity Ratios (Times)   | FY11 | FY12  |  |
| Current Ratio              | 2.17 | 1.97  |  |
| Gearing ratio              | 0.84 | 0.89  |  |

# REGULAR DIVIDEND PAYOUTS SINCE IPO





# **OUTLOOK AND STRATEGY**



# **SALIENT HIGHLIGHTS**







# **CUSTOMERS TYPES**

### COSMOSTEEL

#### **Energy industry**





Our products are used for offshore rig fabrication (including jack-up and semi submersible-rigs), FPSO/FSO vessel conversion and building and onshore Energy facilities fabrication

#### **Marine industry**



Our products are used for shipbuilding and repairs

#### **Water industry**



#### **Traders**

We sell our products to traders who on-sell them to other customers

#### **Others**



Our customers in other industries include manufacturing and pharmaceutical sectors

We supply spiral welded pipes widely used in water treatment plants and other related infrastructure projects in Singapore and the region