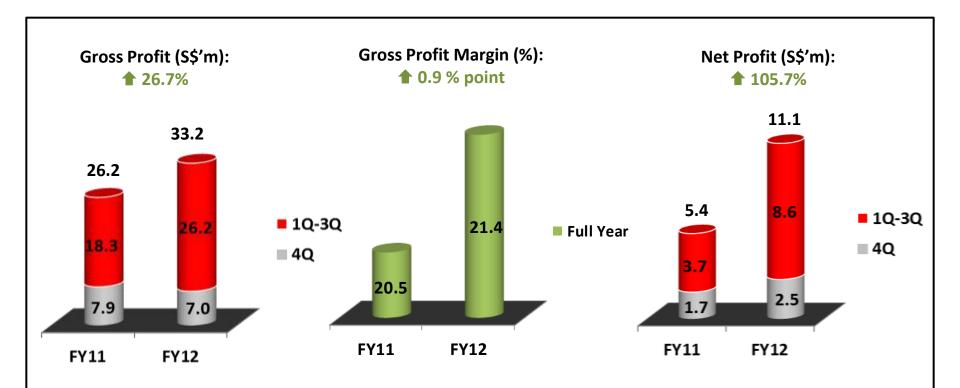

# **IMPROVED PROFITABILITY**

# () COSMOSTEEL

- In line with revenue growth
- Close monitoring and control of operational costs