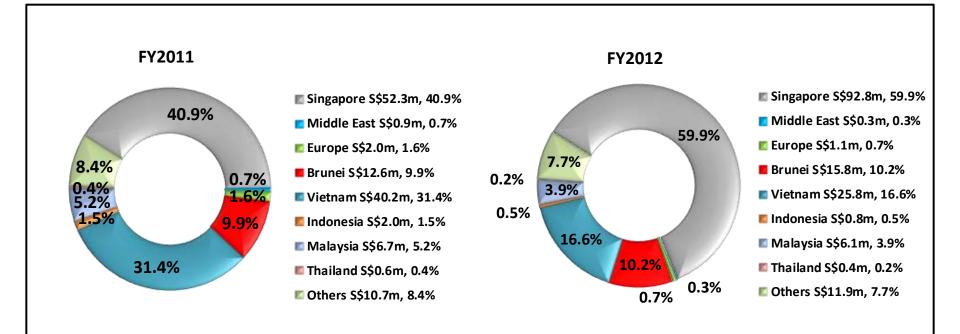

# REVENUE BY GEOGRAPHICAL MARKET

- Increased revenue flows from Singapore, Vietnam, Brunei and Others in FY2012
  - Singapore contribution ★77.6% from key O&G customer based here