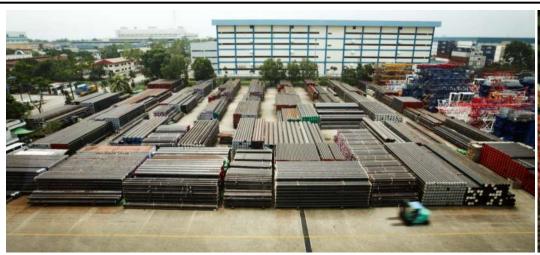

# 378,000 SQ FT OF WAREHOUSING FACILITIES

# COSMOSTEEL -

| Location                | Approximate site area (sq ft) | Tenure                                |
|-------------------------|-------------------------------|---------------------------------------|
| • 14 Lok Yang Way       | 111,363                       | 60 year wef 16 June 1972              |
| • 21A Neythal Road      | 111,751                       | 30 years lease wef 16 August 1989     |
| 90 Second Lok Yang Road | 69,998                        | 30 + 10 years lease wef 16 March 1979 |
| • 28 Tuas Avenue 13     | 85,000                        | Rented                                |