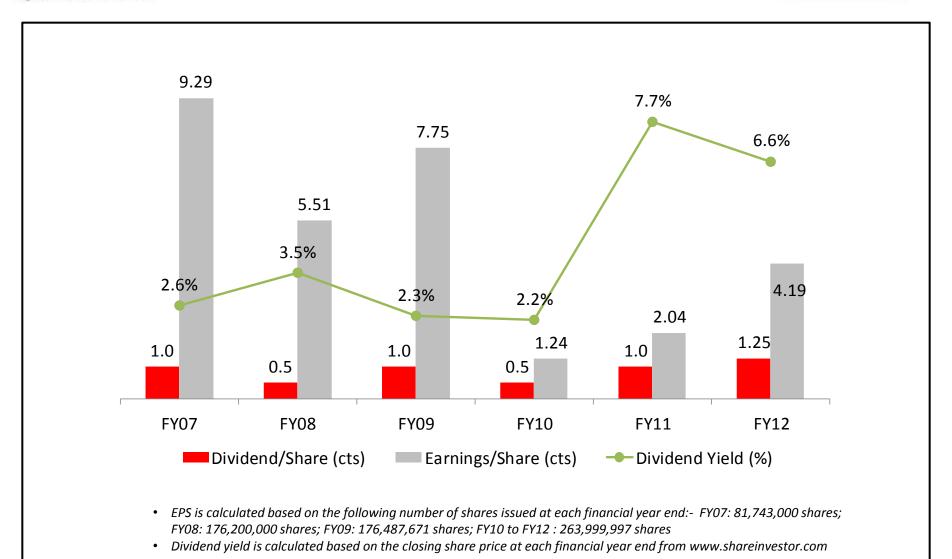

ore contribution ★77.6% from key O&G customer based here

# **IMPROVED PROFITABILITY**

# () COSMOSTEEL



- In line with revenue growth
- Close monitoring and control of operational costs

# **KEY FINANCIAL INDICATORS**

| Profitability Ratios (%)   | FY11 | FY12  |  |
|----------------------------|------|-------|--|
| Return on Total Assets     | 5.77 | 8.97  |  |
| Return on Equity           | 6.79 | 12.51 |  |
| Efficiency Ratios (Days)   | FY11 | FY12  |  |
| Trade Receivables Turnover | 72   | 64    |  |
| Trade Payables Turnover    | 27   | 36    |  |
| Inventory Turnover         | 314  | 319   |  |
| Liquidity Ratios (Times)   | FY11 | FY12  |  |
| Current Ratio              | 2.17 | 1.97  |  |
| Gearing ratio              | 0.84 | 0.89  |  |

# REGULAR DIVIDEND PAYOUTS SINCE IPO





# **OUTLOOK AND STRATEGY**



# **SALIENT HIGHLIGHTS**







# **CUSTOMERS TYPES**

### COSMOSTEEL

#### **Energy industry**





Our products are used for offshore rig fabrication (including jack-up and semi submersible-rigs), FPSO/FSO vessel conversion and building and onshore Energy facilities fabrication

#### **Marine industry**



Our products are used for shipbuilding and repairs

#### **Water industry**



#### **Traders**

We sell our products to traders who on-sell them to other customers

#### **Others**



Our customers in other industries include manufacturing and pharmaceutical sectors

We supply spiral welded pipes widely used in water treatment plants and other related infrastructure projects in Singapore and the region