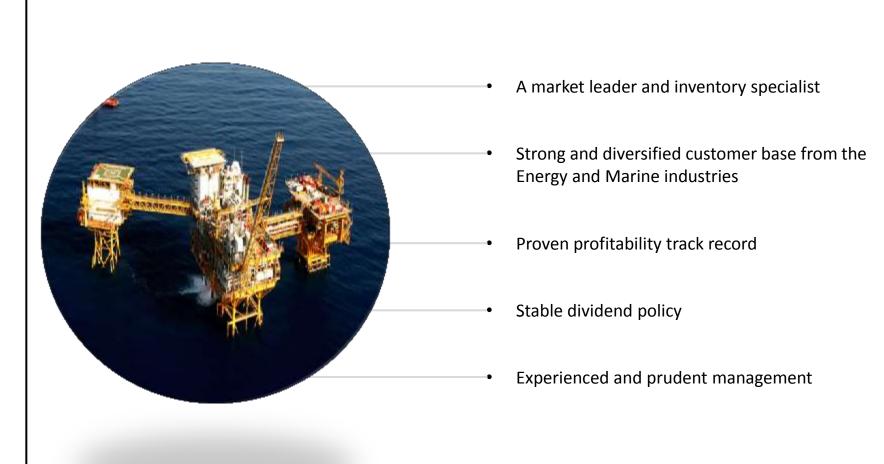

**IMPROVED PROFITABILITY**

# () COSMOSTEEL



- In line with revenue growth
- Close monitoring and control of operational costs

# **KEY FINANCIAL INDICATORS**

| Profitability Ratios (%)   | FY11 | FY12  |  |
|----------------------------|------|-------|--|
| Return on Total Assets     | 5.77 | 8.97  |  |
| Return on Equity           | 6.79 | 12.51 |  |
| Efficiency Ratios (Days)   | FY11 | FY12  |  |
| Trade Receivables Turnover | 72   | 64    |  |
| Trade Payables Turnover    | 27   | 36    |  |
| Inventory Turnover         | 314  | 319   |  |
| Liquidity Ratios (Times)   | FY11 | FY12  |  |
| Current Ratio              | 2.17 | 1.97  |  |
| Gearing ratio              | 0.84 | 0.89  |  |

# REGULAR DIVIDEND PAYOUTS SINCE IPO





# **OUTLOOK AND STRATEGY**



# **SALIENT HIGHLIGHTS**







# **CUSTOMERS TYPES**

### COSMOSTEEL

#### **Energy industry**





Our products are used for offshore rig fabrication (including jack-up and semi submersible-rigs), FPSO/FSO vessel conversion and building and onshore Energy facilities fabrication

#### **Marine industry**



Our products are used for shipbuilding and repairs

#### **Water industry**



#### **Traders**

We sell our products to traders who on-sell them to other customers

#### **Others**



Our customers in other industries include manufacturing and pharmaceutical sectors

We supply spiral welded pipes widely used in water treatment plants and other related infrastructure projects in Singapore and the region