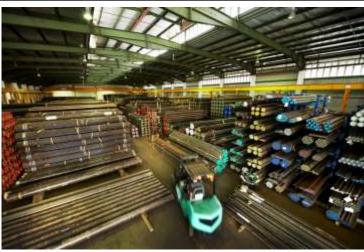

# 378,000 SQ FT OF WAREHOUSING FACILITIES

# COSMOSTEEL -

| Location                | Approximate site area (sq ft) | Tenure                                |
|-------------------------|-------------------------------|---------------------------------------|
| • 14 Lok Yang Way       | 111,363                       | 60 year wef 16 June 1972              |
| • 21A Neythal Road      | 111,751                       | 30 years lease wef 16 August 1989     |
| 90 Second Lok Yang Road | 69,998                        | 30 + 10 years lease wef 16 March 1979 |
| • 28 Tuas Avenue 13     | 85,000                        | Rented                                |