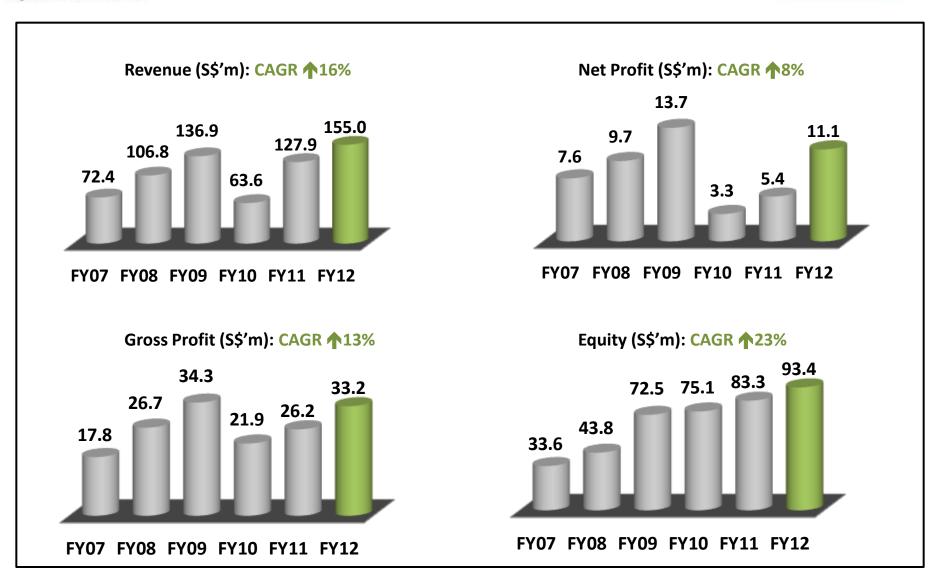

# **HEALTHY REVENUE GROWTH**

# **IMPROVED PROFITABILITY**

# () COSMOSTEEL

- In line with revenue growth
- Close monitoring and control of operational costs